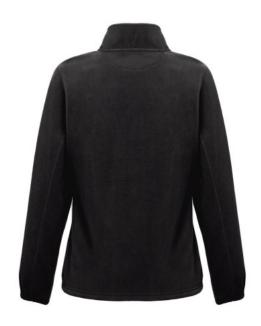

# THC GAMA WOMEN. WOMEN'S POLAR FLEECE JACKET

# **Specification**

100% polyester (300 g/m²) anti-pilling high-density women's fitted fleece jacket. Coloruer zipper and inner lining for greater comfort. Contains zippered side pockets and flap, elastic band on sleeves, elastic drawstring at the bottom and reinforcement ribbon on the inside of the collar. Sizes: S, M, L, XL, XXL