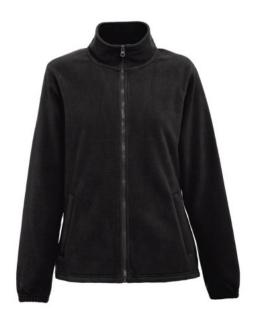

# THC GAMA WOMEN. WOMEN'S POLAR FLEECE JACKET

## **Basic informations**

Size: S

Color: Black

# **Specification**

100% polyester (300 g/m²) anti-pilling high-density women's fitted fleece jacket. Coloruer zipper and inner lining for greater comfort. Contains zippered side pockets and flap, elastic band on sleeves, elastic drawstring at the bottom and reinforcement ribbon on the inside of the collar. Sizes: S, M, L, XL, XXL