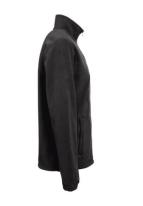

# THC GAMA WOMEN. WOMEN'S POLAR FLEECE JACKET

# **Specification**

100% polyester (300 g/m²) anti-pilling high-density women's fitted fleece jacket. Coloruer zipper and inner lining for greater comfort. Contains zippered side pockets and flap, elastic band on sleeves, elastic drawstring at the bottom and reinforcement ribbon on the inside of the collar. Sizes: S, M, L, XL, XXL